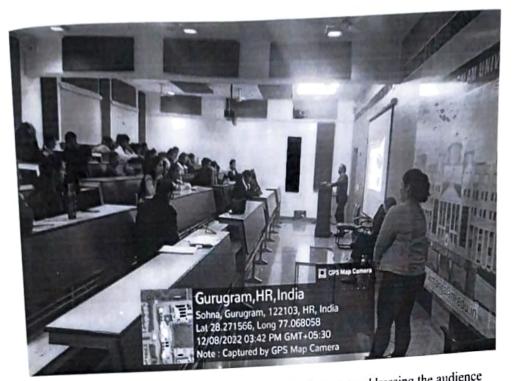

Picture 1: Mr. Inderjeet Bhatnagar, resource person, Realty Smartz addressing the audience

Picture 2: Ms. Rashi, resource person Realty Smartz interacting with audience

Registrar K.R. Mangalam University Sob. Baud, G