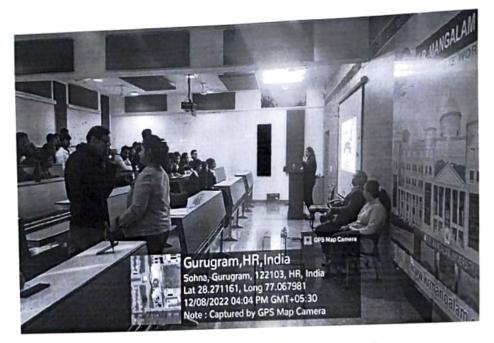

Picture 1: Mr. Inderjeet Bhatnagar, resource person, Realty Smartz addressing the audience

Picture 2: Ms. Rashi, resource person Realty Smartz interacting with audience

Registrar K.R. Mangalam University Sob. Baud, G